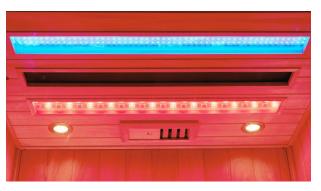

Therapeutic Red Light & High Output Chromotherapy
Jacuzzi Saunas feature therapeutic red light therapy, and moodenhancing high-output chromotherapy in two overhead light bars.
LED reading lights are also overhead.