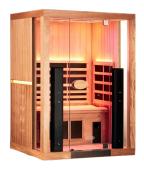

Model

JS-2i

Seats 2 Person

#### Specifications

 Weight
 Interior
 Exterior

 610 lbs
 Inches
 Inches

 51x47x75
 54x50x78

#### Construction

Eco-certified Mahogany Exterior / Interior. Tongue and Groove Construction.

#### Electrical 240V / 2,340W / 9.75A NEMA 6-15 Plug

#### Heaters

Mica/Carbon Far infrared heaters. Full Spectrum front heaters.

## Additional Standard Features

Low EMF combination mica/carbon far infrared heaters Vibrational resonance therapy standard Upgraded sound system with subwoofer Dual glass roof with center console Solid wood bench