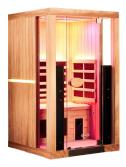

Model

JS-1i

Seats

1 Person

### Specifications

 Weight
 Interior
 Exterior

 510 lbs
 Inches
 Inches

 42x47x75
 45x50x78

#### Construction

Eco-certified Mahogany Exterior / Interior. Tongue and Groove Construction.