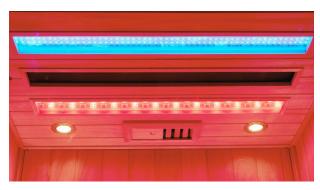

# **Opional Features**

Tablet/Smartphone Control

Full Spectrum Infrared Front Facing Heaters

Our powerful full spectrum heaters deliver near, mid and far infrared to enhance the benefits of your sauna session.

Therapeutic Red Light & High Output Chromotherapy

Jacuzzi Saunas feature therapeutic red light therapy, and moodenhancing high-output chromotherapy in two overhead light bars. LED reading lights are also overhead.